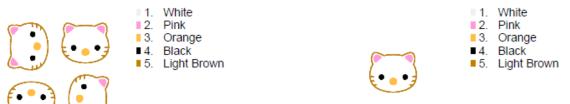

#### Kitty 45mm Group.pes

45.00x98.00 mm; 1,657 stitches 10 thread changes; 5 colors

- 1. White
- ■2. Pink
- 3. Orange
- 4. Black
- 5. Light Brown

## Kitty 45mm Nomouth Group.pes

45.00x98.30 mm; 1,597 stitches 10 thread changes; 5 colors

- 1. White
- ■2. Pink
- 3. Orange
- 4. Black
- 5. Light Brown