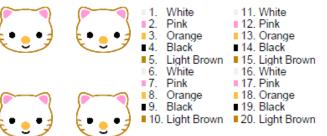

# Kitty 40mm Sorted.pes

86.50x84.90 mm; 2,986 stitches 5 thread changes; 5 colors

- 1. White
- 2. Pink
- 3. Orange
- 4. Black
- 5. Light Brown
- 6. White
- 7. Pink
- 8. Orange
- 9. Black
- 10. Light Brown

## Kitty 40mm.pes

40.20x34.20 mm; 750 stitches 5 thread changes; 5 colors

- 1. White
- 2. Pink
- 3. Orange■ 4. Black
- 5. Light Brown
- ■6. White
- 7. Pink
- 8. Orange
- 9. Black
- 10. Light Brown