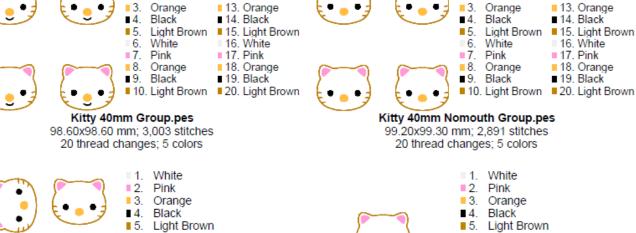

# Kitty 40mm Sorted.pes

86.50x84.90 mm; 2,986 stitches 5 thread changes; 5 colors

- 1. White
- 2. Pink
- 3. Orange
- 4. Black
- 5. Light Brown
- 6. White
- 7. Pink
- 8. Orange
- 9. Black
- 10. Light Brown

## Kitty 40mm.pes

40.20x34.20 mm; 750 stitches 5 thread changes; 5 colors

- 1. White
- 2. Pink
- 3. Orange■ 4. Black
- 5. Light Brown
- ■6. White
- 7. Pink
- 8. Orange
- 9. Black
- 10. Light Brown