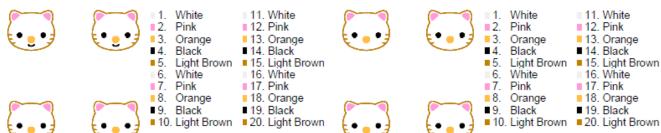

Kitty 35mm Nomouth Group.pes

98.50x98.20 mm; 2,587 stitches

20 thread changes; 5 colors

Kitty 35mm Nomouth.pes

35.50x30.00 mm; 646 stitches

5 thread changes; 5 colors

**2**.

**3**.

**4**.

Kitty 35mm.pes 35.50x30.00 mm; 674 stitches

5 thread changes; 5 colors

■1. White

Pink

Orange

Light Brown

Black

White

Pink

11. White

■ 12. Pink