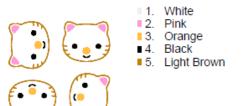

## Kitty 45mm Nomouth Sorted.pes

95.80x95.40 mm; 3,150 stitches 5 thread changes; 5 colors

- 1. White
- 2. Pink
- 3. Orange
- 4. Black
- 5. Light Brown

## Kitty 45mm Sorted.pes

95.80x95.40 mm; 3,263 stitches 5 thread changes; 5 colors

- 1. White
- 2. Pink
- 3. Orange
- 4. Black
- 5. Light Brown