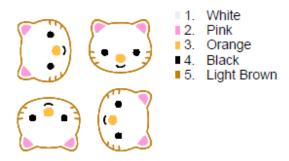

**4**.

Kitty 35mm.pes 35.50x30.00 mm; 674 stitches

5 thread changes; 5 colors

■1. White

Pink

Orange

Light Brown

Black

White

Pink

11. White

■ 12. Pink